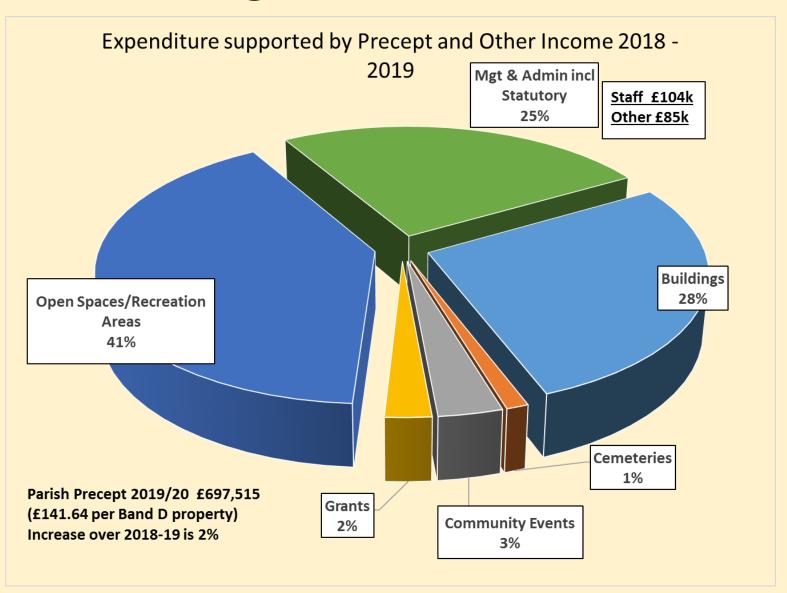

| <b>Gross Expenditure 2018-19</b> | £000's |
|----------------------------------|--------|
| Open Spaces/Recreation Areas     | 305    |
| Buildings                        | 207    |
| Management & Administration      | 189    |
| Community Events                 | 24     |
| Grants                           | 18     |
| Cemeteries                       | 8      |
| Grand Total                      | 751    |